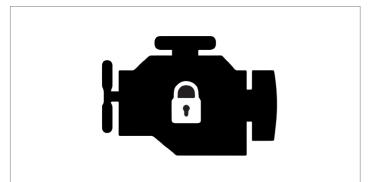

ANTI-LOCK BRAKE SYSTEM (ABS) - Security & Control on the Road.

IMMOBILIZER - Precaution & Protection for Owners.

AIRBAGS - Safety & Assurance for Passengers. \*Vehicles and specifications may vary from actual units