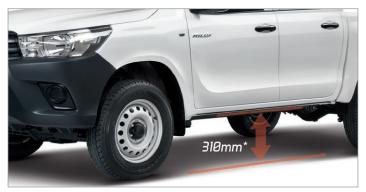

# TOUGH AND RELIABLE

ENGINE - More Powerful and Fuel Efficient 2.4L Direct Injection Diesel Engine with 400Nm (Hilux 4X4 J) and 343 Nm (4X2 Hilux J, Hilux Cab & Chassis).

GROUND CLEARANCE - Keep Operations Going and Deliver No Matter What the Road Condition. 195mm (Hilux 4x2J) and 310mm (Hilux 4x4J)