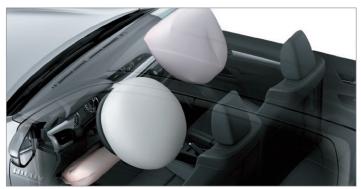

ANTI-LOCK BRAKE SYSTEM (ABS) - Security & Control on the Road.

IMMOBILIZER - Precaution & Protection for Owners.

AIRBAGS - Safety & Assurance for Passengers. \*Vehicles and specifications may vary from actual units