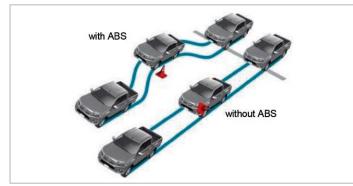

ANTI-LOCK BRAKE SYSTEM (ABS) - Security & Control on the Road.

IMMOBILIZER - Precaution & Protection for Owners.

AIRBAGS - Safety & Assurance for Passengers. \*Vehicles and specifications may vary from actual units