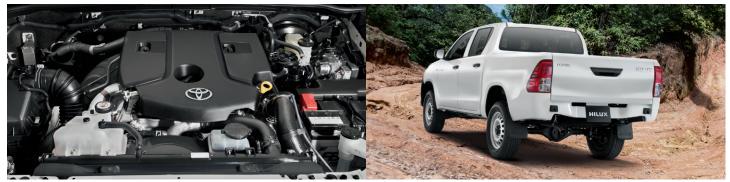

# TOUGH AND RELIABLE

ENGINE - More Powerful and Fuel Efficient 2.4L Direct Injection Diesel Engine with 400Nm (Hilux 4X4 J) and 343 Nm (4X2 Hilux J, Hilux Cab & Chassis).

GROUND CLEARANCE - Keep Operations Going and Deliver No Matter What the Road Condition. 195mm (Hilux 4x2J) and 310mm (Hilux 4x4J)