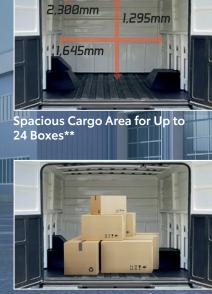

## LOGISTICS AND DISTRIBUTION

Windowless Cargo Box for Security & Safety.

| MODEL                                              |            |                                                                                          |                       | HILUX                                           | HILUX                      |                       |  |
|----------------------------------------------------|------------|------------------------------------------------------------------------------------------|-----------------------|-------------------------------------------------|----------------------------|-----------------------|--|
| VARIANT                                            |            | J                                                                                        |                       | FX Cargo                                        |                            | Cab & Chassis         |  |
| VARIANI                                            | Ē          | 2.4 4X2 M/T                                                                              | 2.4 4X4 M/T           | 2.4 4X2 M/T                                     | 2.4 4X2 M/T                | 2.4 4X2 M/T           |  |
|                                                    | Ì          |                                                                                          |                       |                                                 |                            |                       |  |
|                                                    |            | 1                                                                                        |                       |                                                 |                            |                       |  |
|                                                    |            | A                                                                                        |                       |                                                 |                            |                       |  |
|                                                    |            |                                                                                          |                       |                                                 | C HEF                      |                       |  |
|                                                    |            |                                                                                          | - 0 0                 |                                                 |                            |                       |  |
|                                                    |            |                                                                                          |                       |                                                 |                            |                       |  |
| OVERALL DIMENSIONS                                 |            |                                                                                          |                       |                                                 |                            |                       |  |
| Length x Width x Height                            | mm         | 5,290 x 1,800 x 1,700                                                                    | 5,285 x 1,800 x 1,815 | 5,490 x 1,8                                     | 00 x 2,014                 | 5,070 x 1,800 x 1,690 |  |
| Payload Capacity                                   | kg         | 1,055                                                                                    | 910                   | 930                                             | 1,005                      | 1,345                 |  |
| Seating Capacity                                   |            | Fr: 2                                                                                    | + Rr: 3               | Fr: 3 + Rr: 12                                  | Fr: 3                      | Fr: 3                 |  |
| ENGINE & TRANSMISSION                              |            |                                                                                          |                       | 1                                               |                            | J                     |  |
| Model                                              |            | 2GD-FTV (Low)                                                                            | 2GD-FTV (High)        | 2GD-FTV (Low)                                   |                            |                       |  |
| Туре                                               |            | 2.4L Diesel, 4-Cylinder, 16-Valve DOHC Variable Nozzle Turbo with Air-cooled Intercooler |                       |                                                 |                            |                       |  |
| Displacement                                       |            | 2,393 cc                                                                                 |                       |                                                 |                            |                       |  |
| Max Output                                         | PS / Rpm   | 150 / 3,400                                                                              |                       |                                                 |                            |                       |  |
| Max Torque                                         | Nm / Rpm   | 343 / 1,400 ~ 2,800                                                                      | 400 / 1,600 ~ 2,000   | 343 / 1,400 ~ 2,800                             |                            |                       |  |
| Fuel Type                                          |            |                                                                                          |                       | Diesel                                          |                            |                       |  |
| Transmission                                       |            | 5-Speed MT                                                                               | 6-Speed MT            | 5-Speed MT                                      |                            |                       |  |
| CHASSIS                                            |            |                                                                                          | •                     |                                                 |                            |                       |  |
| Auto Disconnect Differential                       |            | -                                                                                        | With                  | -                                               |                            |                       |  |
| Differential Lock                                  |            | -                                                                                        | With                  | -                                               |                            |                       |  |
| Suspension                                         |            | Fr: Double Wishbone + Rr: Leaf Spring Rigid Axle                                         |                       |                                                 |                            |                       |  |
| Brakes                                             |            | Fr: Ventilated Discs + Rr: Drum Type                                                     |                       |                                                 |                            |                       |  |
| Tires / Wheels                                     |            | 205 / 70 R15 Steel 225 / 70 R17 Steel 205 / 70 R15 Steel                                 |                       |                                                 |                            |                       |  |
| Spare Tire                                         |            | With                                                                                     |                       |                                                 |                            |                       |  |
| EXTERIOR                                           |            |                                                                                          |                       |                                                 |                            |                       |  |
| Exterior color                                     |            |                                                                                          |                       | Super White (040)                               |                            |                       |  |
| Headlamps                                          |            | Multi-Reflector Halogen                                                                  |                       |                                                 |                            |                       |  |
| Rear Combination Lamp                              |            |                                                                                          |                       | Halogen Bulb                                    |                            |                       |  |
| Outside Rear View Mirror                           |            | Manual Adjust                                                                            |                       |                                                 |                            |                       |  |
| Windshield Wiper                                   |            | With Intermittent With                                                                   |                       |                                                 |                            |                       |  |
| Tailgate Handle                                    |            |                                                                                          | Material              |                                                 | -                          |                       |  |
| Mudguards                                          |            | Front + Rear                                                                             |                       | -                                               |                            |                       |  |
| INTERIOR                                           |            |                                                                                          |                       |                                                 |                            |                       |  |
| Seat Material                                      | 1          | Fa                                                                                       | bric                  |                                                 | Vinyl                      |                       |  |
|                                                    |            | D: 4-Way Manual Adjust /                                                                 |                       |                                                 |                            |                       |  |
| Front Seat Adjustment                              |            | P: 4-Way Manual Adjust                                                                   |                       | D: 4-Way Manual Adjust / P: 2-Way Manual Adjust |                            |                       |  |
| Steering Type                                      |            |                                                                                          |                       | Power Steering                                  | Power Steering             |                       |  |
| Steering Column                                    |            | Tilt & Telescopic                                                                        |                       | Tilt                                            |                            |                       |  |
| Steering Wheel Material                            |            | int a recescopic                                                                         |                       | Urethane                                        |                            |                       |  |
| Assist Grip                                        |            | Fr: 4 + Rr: 4                                                                            |                       | Fr: 1 + Rr: 2                                   | F                          | r: 1                  |  |
| Cup / Bottle Holder Front                          |            | Cupholder: 4 + Bottleholder: 4                                                           |                       | Cupholder: 4 + Bottleholder: 2                  |                            |                       |  |
| Illuminated Entry System                           |            | With                                                                                     |                       |                                                 |                            |                       |  |
| FUNCTION                                           |            |                                                                                          |                       |                                                 |                            |                       |  |
| Ignition System                                    |            |                                                                                          |                       | Rotary Type                                     |                            |                       |  |
| Drive Mode Select                                  |            | -                                                                                        | Eco + Power           | -                                               |                            |                       |  |
| Airconditioning System                             | Front      |                                                                                          | 200 . 000             | Manual Control                                  |                            |                       |  |
|                                                    | Rear       | _                                                                                        |                       | Manual Control                                  |                            | _                     |  |
|                                                    | Туре       | 2DIN                                                                                     |                       |                                                 |                            |                       |  |
| Audio System                                       | Function   | AM / FM / Bluetooth / USB / AUX / CD                                                     |                       |                                                 |                            |                       |  |
|                                                    | Speakers   | 2                                                                                        |                       |                                                 |                            |                       |  |
| Accessory Outlet (12V)                             |            | Center Cluster: x1                                                                       |                       |                                                 |                            |                       |  |
| SAFETY                                             |            |                                                                                          |                       |                                                 |                            |                       |  |
| SRS Airbags                                        |            | Driver + Front Passenger + Driver Knee                                                   |                       |                                                 |                            |                       |  |
| ABS (Anti-Lock Brake System)                       |            | With                                                                                     |                       |                                                 |                            |                       |  |
| ABS (Anti-Lock Brake System)<br>Seatbelts Front Se |            |                                                                                          |                       |                                                 | + 2 pt NR + Pretensioner + | Force Limiter         |  |
|                                                    | Rear Seats | 3 pt. ELR x 2 + Pretensioner + Force Limiter<br>3 pt. ELR x 3                            |                       |                                                 |                            |                       |  |
| Toyota Vehicle Security System                     |            | 5 ρι.                                                                                    |                       | Immobilizer                                     | -                          |                       |  |
| isjota venicle security system                     | (1900)     |                                                                                          |                       |                                                 |                            |                       |  |