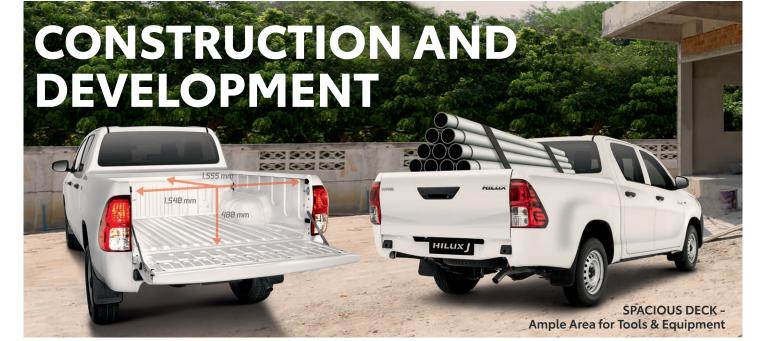

#### FARMING AND AGRICULTURE

910 KG\*

.

HILLIN

MAXIMUM PAYLOAD CAPACITY -Strength & Durability for Deliveries. \*Hilux 4x4J

\*FEATURED IN THIS PHOTO IS THE HILUX 4X4 J.

HILUX