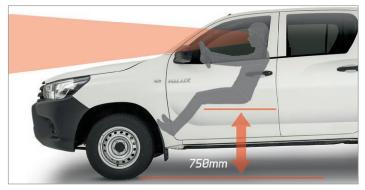

HIP POINT & DRIVER VISIBILITY - More Visibility and Ease of Entrance & Exit. (Featured in this photo is the Hilux 4x2J)

CABIN COMFORTABILITY - Comfort for Long Drives with Airconditioning, Spacious Legroom, a USB Charger, & 2DIN Audio.