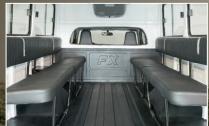

# MOBILITY AND TRANSPORTATION FX

Foldable Seats for Flexibility and Convenience. Non-Slip Floors for Passenger Safety.

44imm 719mm

Height-Appropriate Steps to Ride and Load with Ease.

 $(\mathcal{P})$ 

FX

┎╻┍╡

CARGÔ

Assist Grips and Aircon for Rear Passengers.