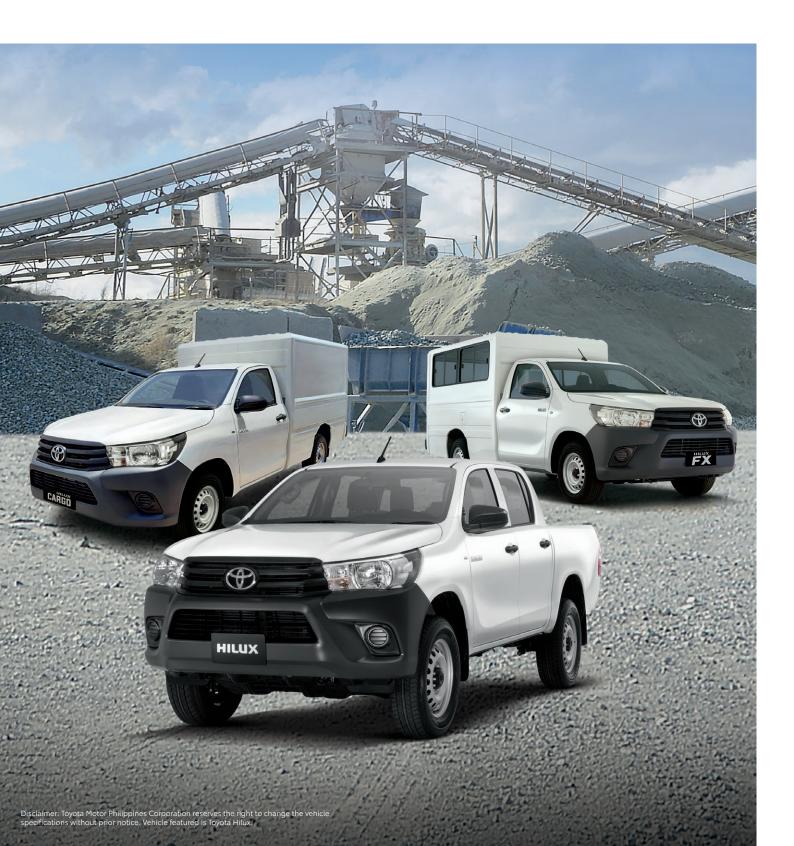

### **TOUGH & RELIABLE EVERY INCH A HILUX** TOYOTA HILUX

#### FARMING AND AGRICULTURE

910 KG\*

.

HILLIN

MAXIMUM PAYLOAD CAPACITY -Strength & Durability for Deliveries. \*Hilux 4x4J

\*FEATURED IN THIS PHOTO IS THE HILUX 4X4 J.

HILUX

## FLEXIBILITY AND CUSTOMIZATION CAB & CHASSIS

Dropside Conversion\*

**Refrigerator** Conversion\*

0

CONTACT YOUR TOYOTA DEALER ABOUT YOUR CONVERSION OPTIONS \*suggested customization options

**Other Conversion Options\*** 

# MOBILITY AND TRANSPORTATION FX

Foldable Seats for Flexibility and Convenience. Non-Slip Floors for Passenger Safety.

44imm 719mm

Height-Appropriate Steps to Ride and Load with Ease.

 $(\mathcal{P})$ 

FX

┎╻┍╡

CARGÔ

Assist Grips and Aircon for Rear Passengers.

## LOGISTICS AND DISTRIBUTION

Windowless Cargo Box for Security & Safety.

| MODEL                                              |            |                                                                                          |                       | HILUX                                           | HILUX                      |                       |  |
|----------------------------------------------------|------------|------------------------------------------------------------------------------------------|-----------------------|-------------------------------------------------|----------------------------|-----------------------|--|
| VARIANT                                            |            | J                                                                                        |                       | FX Cargo                                        |                            | Cab & Chassis         |  |
| VARIANI                                            | Ē          | 2.4 4X2 M/T                                                                              | 2.4 4X4 M/T           | 2.4 4X2 M/T                                     | 2.4 4X2 M/T                | 2.4 4X2 M/T           |  |
|                                                    | Ì          |                                                                                          |                       |                                                 |                            |                       |  |
|                                                    |            | 1                                                                                        |                       |                                                 |                            |                       |  |
|                                                    |            | A                                                                                        |                       |                                                 |                            |                       |  |
|                                                    |            |                                                                                          |                       |                                                 | C HEF                      |                       |  |
|                                                    |            |                                                                                          | - 0 0                 |                                                 |                            |                       |  |
|                                                    |            |                                                                                          |                       |                                                 |                            |                       |  |
| OVERALL DIMENSIONS                                 |            |                                                                                          |                       |                                                 |                            |                       |  |
| Length x Width x Height                            | mm         | 5,290 x 1,800 x 1,700                                                                    | 5,285 x 1,800 x 1,815 | 5,490 x 1,8                                     | 00 x 2,014                 | 5,070 x 1,800 x 1,690 |  |
| Payload Capacity                                   | kg         | 1,055                                                                                    | 910                   | 930                                             | 1,005                      | 1,345                 |  |
| Seating Capacity                                   |            | Fr: 2                                                                                    | + Rr: 3               | Fr: 3 + Rr: 12                                  | Fr: 3                      | Fr: 3                 |  |
| ENGINE & TRANSMISSION                              |            |                                                                                          |                       | 1                                               |                            | J                     |  |
| Model                                              |            | 2GD-FTV (Low)                                                                            | 2GD-FTV (High)        | 2GD-FTV (Low)                                   |                            |                       |  |
| Туре                                               |            | 2.4L Diesel, 4-Cylinder, 16-Valve DOHC Variable Nozzle Turbo with Air-cooled Intercooler |                       |                                                 |                            |                       |  |
| Displacement                                       |            | 2,393 cc                                                                                 |                       |                                                 |                            |                       |  |
| Max Output                                         | PS / Rpm   | 150 / 3,400                                                                              |                       |                                                 |                            |                       |  |
| Max Torque                                         | Nm / Rpm   | 343 / 1,400 ~ 2,800                                                                      | 400 / 1,600 ~ 2,000   | 343 / 1,400 ~ 2,800                             |                            |                       |  |
| Fuel Type                                          |            |                                                                                          |                       | Diesel                                          |                            |                       |  |
| Transmission                                       |            | 5-Speed MT                                                                               | 6-Speed MT            | 5-Speed MT                                      |                            |                       |  |
| CHASSIS                                            |            |                                                                                          | •                     |                                                 |                            |                       |  |
| Auto Disconnect Differential                       |            | -                                                                                        | With                  | -                                               |                            |                       |  |
| Differential Lock                                  |            | -                                                                                        | With                  | -                                               |                            |                       |  |
| Suspension                                         |            | Fr: Double Wishbone + Rr: Leaf Spring Rigid Axle                                         |                       |                                                 |                            |                       |  |
| Brakes                                             |            | Fr: Ventilated Discs + Rr: Drum Type                                                     |                       |                                                 |                            |                       |  |
| Tires / Wheels                                     |            | 205 / 70 R15 Steel 225 / 70 R17 Steel 205 / 70 R15 Steel                                 |                       |                                                 |                            |                       |  |
| Spare Tire                                         |            | With                                                                                     |                       |                                                 |                            |                       |  |
| EXTERIOR                                           |            |                                                                                          |                       |                                                 |                            |                       |  |
| Exterior color                                     |            |                                                                                          |                       | Super White (040)                               |                            |                       |  |
| Headlamps                                          |            | Multi-Reflector Halogen                                                                  |                       |                                                 |                            |                       |  |
| Rear Combination Lamp                              |            |                                                                                          |                       | Halogen Bulb                                    |                            |                       |  |
| Outside Rear View Mirror                           |            | Manual Adjust                                                                            |                       |                                                 |                            |                       |  |
| Windshield Wiper                                   |            | With Intermittent With                                                                   |                       |                                                 |                            |                       |  |
| Tailgate Handle                                    |            |                                                                                          | Material              |                                                 | -                          |                       |  |
| Mudguards                                          |            | Front + Rear                                                                             |                       | -                                               |                            |                       |  |
| INTERIOR                                           |            |                                                                                          |                       |                                                 |                            |                       |  |
| Seat Material                                      | 1          | Fa                                                                                       | bric                  |                                                 | Vinyl                      |                       |  |
|                                                    |            | D: 4-Way Manual Adjust /                                                                 |                       |                                                 |                            |                       |  |
| Front Seat Adjustment                              |            | P: 4-Way Manual Adjust                                                                   |                       | D: 4-Way Manual Adjust / P: 2-Way Manual Adjust |                            |                       |  |
| Steering Type                                      |            |                                                                                          |                       | Power Steering                                  | Power Steering             |                       |  |
| Steering Column                                    |            | Tilt & Telescopic                                                                        |                       | Tilt                                            |                            |                       |  |
| Steering Wheel Material                            |            | int a recescopic                                                                         |                       | Urethane                                        |                            |                       |  |
| Assist Grip                                        |            | Fr: 4 + Rr: 4                                                                            |                       | Fr: 1 + Rr: 2                                   | F                          | r: 1                  |  |
| Cup / Bottle Holder Front                          |            | Cupholder: 4 + Bottleholder: 4                                                           |                       | Cupholder: 4 + Bottleholder: 2                  |                            |                       |  |
| Illuminated Entry System                           |            | With                                                                                     |                       |                                                 |                            |                       |  |
| FUNCTION                                           |            |                                                                                          |                       |                                                 |                            |                       |  |
| Ignition System                                    |            |                                                                                          |                       | Rotary Type                                     |                            |                       |  |
| Drive Mode Select                                  |            | -                                                                                        | Eco + Power           | -                                               |                            |                       |  |
| Airconditioning System                             | Front      |                                                                                          | 200 . 000             | Manual Control                                  |                            |                       |  |
|                                                    | Rear       | _                                                                                        |                       | Manual Control                                  |                            | _                     |  |
|                                                    | Туре       | 2DIN                                                                                     |                       |                                                 |                            |                       |  |
| Audio System                                       | Function   | AM / FM / Bluetooth / USB / AUX / CD                                                     |                       |                                                 |                            |                       |  |
|                                                    | Speakers   | 2                                                                                        |                       |                                                 |                            |                       |  |
| Accessory Outlet (12V)                             |            | Center Cluster: x1                                                                       |                       |                                                 |                            |                       |  |
| SAFETY                                             |            |                                                                                          |                       |                                                 |                            |                       |  |
| SRS Airbags                                        |            | Driver + Front Passenger + Driver Knee                                                   |                       |                                                 |                            |                       |  |
| ABS (Anti-Lock Brake System)                       |            | With                                                                                     |                       |                                                 |                            |                       |  |
| ABS (Anti-Lock Brake System)<br>Seatbelts Front Se |            |                                                                                          |                       |                                                 | + 2 pt NR + Pretensioner + | Force Limiter         |  |
|                                                    | Rear Seats | 3 pt. ELR x 2 + Pretensioner + Force Limiter<br>3 pt. ELR x 3                            |                       |                                                 |                            |                       |  |
| Toyota Vehicle Security System                     |            | 5 ρι.                                                                                    |                       | Immobilizer                                     | -                          |                       |  |
| isjota venicle security system                     | (1900)     |                                                                                          |                       |                                                 |                            |                       |  |